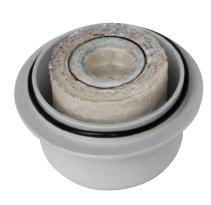

### **MATERIALS**

- BODY: TECHNOPOLYMER
- · CARTRIDGE: POLYPROPYLENE

| TECHNICAL DATA |                      |             |           |      |              |           |            |       |          |  |  |  |  |
|----------------|----------------------|-------------|-----------|------|--------------|-----------|------------|-------|----------|--|--|--|--|
| CODE           | DESCRIPTION          | FLUIDS TYPE | FLOW-RATE |      | INLET/OUTLET | WATER     | EFFICIENCY | MICRO | PRESSION |  |  |  |  |
|                |                      |             | L/MIN     | GPM  | BSP          | ABSORBING | В          | μМ    | BAR      |  |  |  |  |
| F00611D00      | 3D FILTER FOR ADBLUE | (A) W       | 40        | 10,5 | 1"           | -         | 200        | 70    | 4        |  |  |  |  |
| FOO611D1A      | 3D FILTER CARTRIDGE  | (A) (W)     | -         | -    | -            | -         | -          | -     | -        |  |  |  |  |