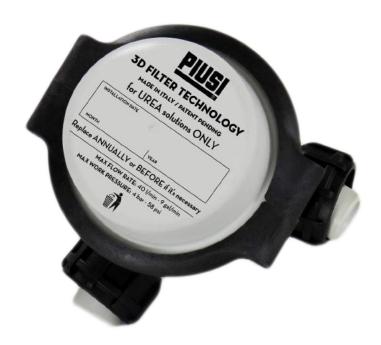

# **3D FILTER**

## **FEATURES**

- 3-STEP FILTRATION
- · HI-RESISTANCE CASE
- REMOVABLE CARTRIDGE

The Piusi 3D FILTER is specifically designed to prevent the contamination of AdBlue® during transferring operation. Thanks to the highly efficient (200) mechanical filtration, it allows an extended life of the catalyst.

### **MATERIALS**

- BODY: TECHNOPOLYMER
- · CARTRIDGE: POLYPROPYLENE

| TECHNICAL DATA |                      |             |           |      |              |           |            |       |          |  |  |  |  |
|----------------|----------------------|-------------|-----------|------|--------------|-----------|------------|-------|----------|--|--|--|--|
| CODE           | DESCRIPTION          | FLUIDS TYPE | FLOW-RATE |      | INLET/OUTLET | WATER     | EFFICIENCY | MICRO | PRESSION |  |  |  |  |
|                |                      |             | L/MIN     | GPM  | BSP          | ABSORBING | В          | μМ    | BAR      |  |  |  |  |
| F00611D00      | 3D FILTER FOR ADBLUE | (A) W       | 40        | 10,5 | 1"           | -         | 200        | 70    | 4        |  |  |  |  |
| FOO611D1A      | 3D FILTER CARTRIDGE  | (A) (W)     | -         | -    | -            | -         | -          | -     | -        |  |  |  |  |