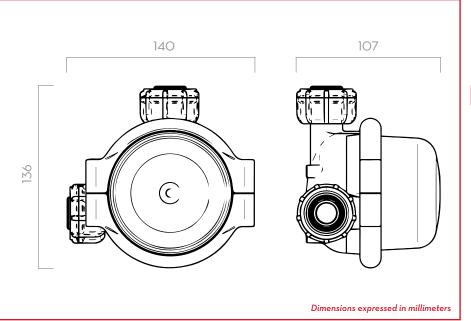

#### **PERFORMANCE**

200β

FILTERING CAPACITY

UP TO

4 BAR

**3D FILTER** 

| PACKAGING |          |          |          |               |                  |                        |  |  |  |  |  |  |
|-----------|----------|----------|----------|---------------|------------------|------------------------|--|--|--|--|--|--|
| CODE      | WEIGHT   |          |          | PACKAGING     |                  |                        |  |  |  |  |  |  |
|           | A<br>MM. | B<br>MM. | C<br>MM. | WEIGHT<br>KG. | DIMENSION<br>MM. | FILTER HEAD<br>PCS/BOX |  |  |  |  |  |  |
| F00611D00 | 136      | 107      | 140      | 0,6           | 200X120X140      | 166X144X85             |  |  |  |  |  |  |
| FOO611D1A | 104      | 70       | 104      | O,2           | 166X144X85       | -                      |  |  |  |  |  |  |

#### **DIMENSIONS**