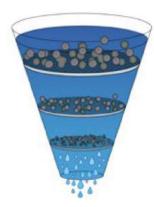

## **FEATURES**

- 3-STEP FILTRATION
- · HI-RESISTANCE CASE
- REMOVABLE CARTRIDGE

The Piusi 3D FILTER is specifically designed to prevent the contamination of AdBlue® during transferring operation. Thanks to the highly efficient (200) mechanical filtration, it allows an extended life of the catalyst.

#### **FUNCTIONING**

Typical condition of the filter after 30.000 liters dispensed. We recommend changing the filter cartridge once a year.

High efficiency (B 200) mechanical filtration of particulate by means of an incremental filter specifically developed for AdBlue®.