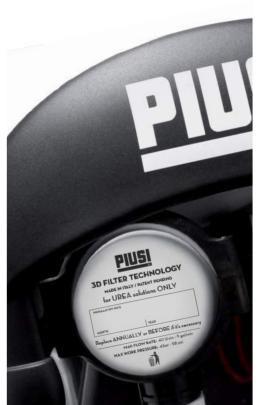

# **3D FILTER**

## **FEATURES**

- 3-STEP FILTRATION
- · HI-RESISTANCE CASE
- REMOVABLE CARTRIDGE

The Piusi 3D FILTER is specifically designed to prevent the contamination of AdBlue® during transferring operation. Thanks to the highly efficient (200) mechanical filtration, it allows an extended life of the catalyst.

#### **DETAILS**