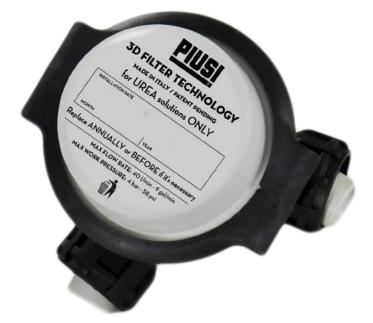

## **3D FILTER**

## **FEATURES**

- 3-STEP FILTRATION
- HI-RESISTANCE CASE
- REMOVABLE CARTRIDGE

The Piusi 3D FILTER is specifically designed to prevent the contamination of AdBlue<sup>®</sup> during transferring operation. Thanks to the highly efficient (200) mechanical filtration, it allows an extended life of the catalyst.