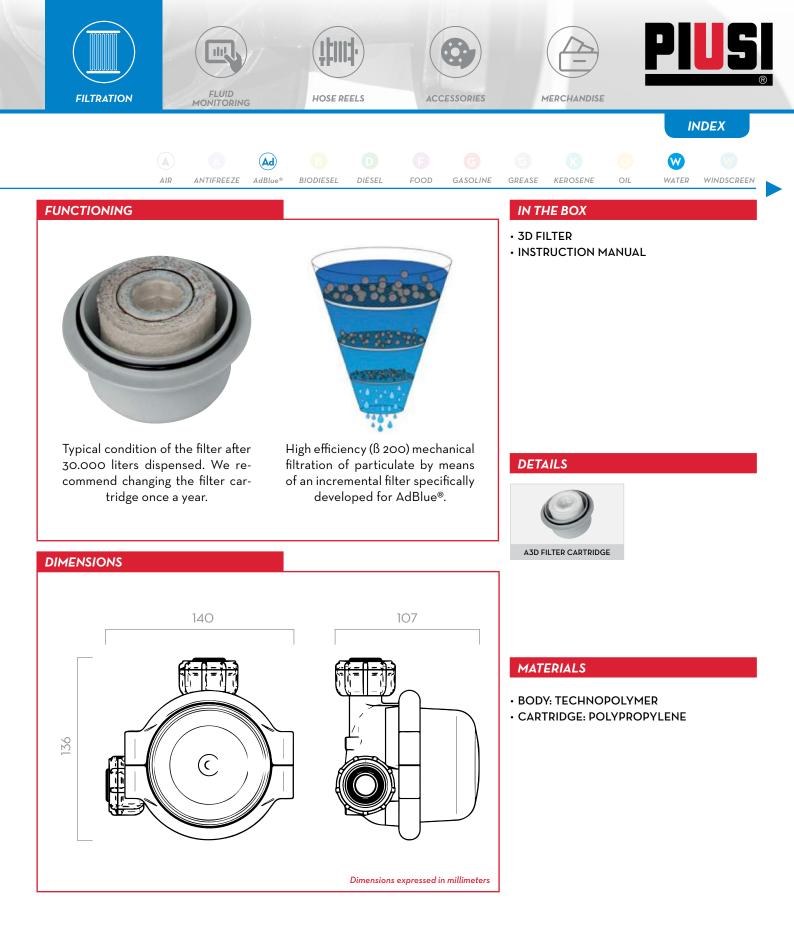

**3D FILTER** 

| PACKAGING |          |          |          |               |                  |                        |  |  |  |  |  |  |
|-----------|----------|----------|----------|---------------|------------------|------------------------|--|--|--|--|--|--|
| CODE      | WEIGHT   |          |          | PACKAGING     |                  |                        |  |  |  |  |  |  |
|           | A<br>MM. | B<br>MM. | C<br>MM. | WEIGHT<br>KG. | DIMENSION<br>MM. | FILTER HEAD<br>PCS/BOX |  |  |  |  |  |  |
| F00611D00 | 136      | 107      | 140      | O,6           | 200X120X140      | 166X144X85             |  |  |  |  |  |  |
| FOO611D1A | 104      | 70       | 104      | 0,2           | 166X144X85       | -                      |  |  |  |  |  |  |