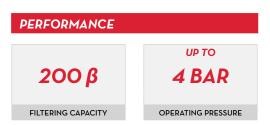

## **FEATURES**

- 3-STEP FILTRATION
- HI-RESISTANCE CASE
- REMOVABLE CARTRIDGE

The Piusi 3D FILTER is specifically designed to prevent the contamination of AdBlue<sup>®</sup> during transferring operation. Thanks to the highly efficient (200) mechanical filtration, it allows an extended life of the catalyst.

| TECHNICAL DATA |                      |             |           |      |              |           |            |       |          |  |  |  |  |
|----------------|----------------------|-------------|-----------|------|--------------|-----------|------------|-------|----------|--|--|--|--|
| CODE           | DESCRIPTION          | FLUIDS TYPE | FLOW-RATE |      | INLET/OUTLET | WATER     | EFFICIENCY | MICRO | PRESSION |  |  |  |  |
|                |                      |             | L/MIN     | GPM  | BSP          | ABSORBING | ß          | μM    | BAR      |  |  |  |  |
| F00611D00      | 3D FILTER FOR ADBLUE | <b>W</b>    | 40        | 10,5 | 1"           | -         | 200        | 70    | 4        |  |  |  |  |
| F00611D1A      | 3D FILTER CARTRIDGE  | <b>M</b>    | -         | -    | -            | -         | -          | -     | -        |  |  |  |  |